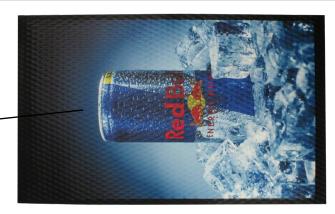

Floor Impressions mats feature your custom logo or artwork overlaid onto 3/16" solid nitrile rubber. Multi-color images are created by molding a digitally printed polymetric material into the durable nitrile rubber surface of the mat.

- **Photographic-Quality Print** Logos and designs are digitally printed making fine details, shading, and 3D images achievable
- Safe Edges will not crack or curl and provide a safe transition from floor to mat; mats provide floor protection
- Easy to Clean Lightweight flexible design ensures easy handling and cleaning
- Features 3/16" thick nitrile rubber with a diamond surface