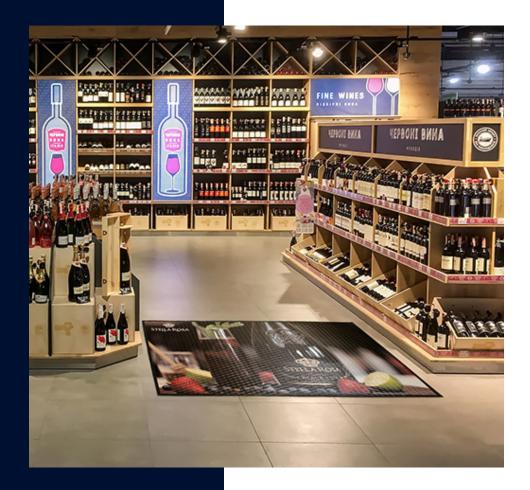

Floor Impressions mats feature your custom logo or artwork overlaid onto 3/16" solid nitrile rubber. Multi-color images are created by molding a digitally printed polymetric material into the durable nitrile rubber surface of the mat.

## **Customizable**

with your logo or artwork digitally printed on polymetric film and molded to durable nitrile rubber; 150 color options

## **Floor Impressions Mats**

**Logo • Promotional Mats • Indoor** 

| Product No. 3425 |            |                |  |  |  |  |  |  |  |  |
|------------------|------------|----------------|--|--|--|--|--|--|--|--|
| Size (ft.)       | Size (in.) | Product Weight |  |  |  |  |  |  |  |  |
| 2' x 3'          | 22" x 34"  | 6 lbs.         |  |  |  |  |  |  |  |  |
| 2.5' x 3'        | 30" x 35"  | 6.8 lbs.       |  |  |  |  |  |  |  |  |
| 3' x 4'          | 34" x 46"  | 12.8 lbs.      |  |  |  |  |  |  |  |  |
| 3' x 5'          | 34" x 58"  | 16 lbs.        |  |  |  |  |  |  |  |  |
| 4' x 6'          | 46" x 69"  | 24 lhs         |  |  |  |  |  |  |  |  |