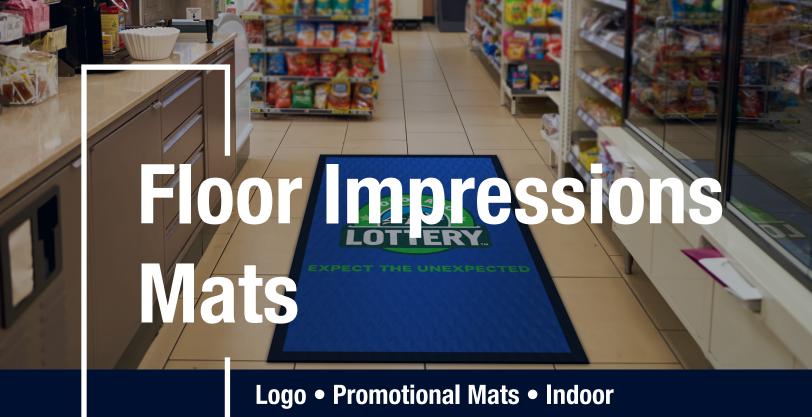

Floor Impressions mats feature your custom logo or artwork overlaid onto 3/16" solid nitrile rubber. Multi-color images are created by molding a digitally printed polymetric material into the durable nitrile rubber surface of the mat.

## **Floor Impressions Mats**

**Logo • Promotional Mats • Indoor** 

| Product No. 3425 |            |                |  |  |  |  |  |  |  |  |
|------------------|------------|----------------|--|--|--|--|--|--|--|--|
| Size (ft.)       | Size (in.) | Product Weight |  |  |  |  |  |  |  |  |
| 2' x 3'          | 22" x 34"  | 6 lbs.         |  |  |  |  |  |  |  |  |
| 2.5' x 3'        | 30" x 35"  | 6.8 lbs.       |  |  |  |  |  |  |  |  |
| 3' x 4'          | 34" x 46"  | 12.8 lbs.      |  |  |  |  |  |  |  |  |
| 3' x 5'          | 34" x 58"  | 16 lbs.        |  |  |  |  |  |  |  |  |
| 4' x 6'          | 46" x 69"  | 24 lhs         |  |  |  |  |  |  |  |  |