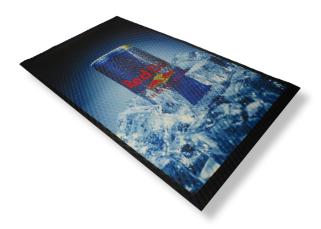

Floor Impressions mats feature your custom logo or artwork overlaid onto 3/16" solid nitrile rubber. Multi-color images are created by molding a digitally printed polymetric material into the durable nitrile rubber surface of the mat.

- **Photographic-Quality Print** Logos and designs are digitally printed making fine details, shading, and 3D images achievable
- Safe Edges will not crack or curl and provide a safe transition from floor to mat; mats provide floor protection
- Easy to Clean Lightweight flexible design ensures easy handling and cleaning
- Features 3/16" thick nitrile rubber with a diamond surface